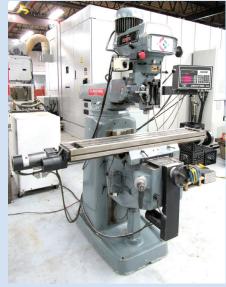

Amada Model RG-3512 35 Ton CNC Press Brake

Clausing/Kondia Model FV-1 Proto-Trak CNC Mill

Bid Somer.com

SALE UNDER MANAGEMENT OF