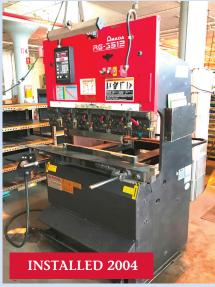

Amada Model RG-3512 35 Ton CNC Press Brake

Clausing/Kondia Model FV-1 Proto-Trak CNC Mill

Bid Somer.com

SALE UNDER MANAGEMENT OF