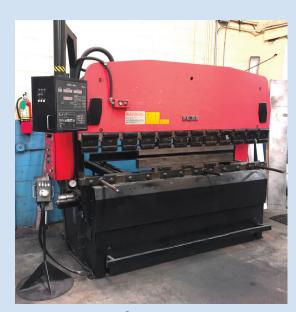

## SALE DATE: THURSDAY, OCTOBER 15<sup>TH</sup>, 2020 • 1:00 PM EST

DMG MORI DuraVertical 5100 Machining Center

Mori Seiki Model MT2500SZ/1500 CNC Turning Center

Amada RG-80 CNC Hydraulic Press Brake

TCM Model FCG-25N6 4700# Forklift

Amada Model RG-3512 35 Ton CNC Press Brake

Clausing/Kondia Model FV-1 Proto-Trak CNC Mill

Bid Somer.com

SALE UNDER MANAGEMENT OF